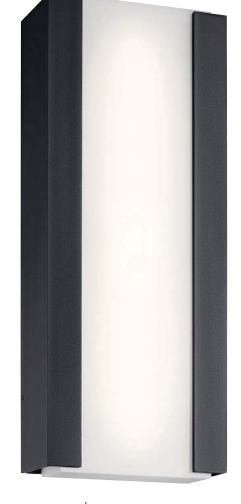

## Ashton™ LED

|   | ITEM # | FINISH   | LIGHT<br>SOURCE | LED<br>OUTPUT                      | DIMENSIONS  | EXT. | HCWO | NOTES                               |
|---|--------|----------|-----------------|------------------------------------|-------------|------|------|-------------------------------------|
| Α | 49798  | BKTLED   | (1) 50W 🗘       | 3000K, 90 CRI, 525 Lumens, 42 LPW  | 5W x 12H    | 3    | 6    | <b>™ ⑤</b> <sup>(1)</sup> Dimmable. |
| В | 49799  | BKTLED   | (4) 41W 😂       | 3000K, 90 CRI, 1675 Lumens, 40 LPW | 8.25W x 15H | 3    | 10   | <b>™ ⑤</b> <sup>(1)</sup> Dimmable. |
| С | 49800  | BKTLED : | (4) 50W 😂       | 3000K, 90 CRI, 2125 Lumens, 42 LPW | 10W x 24H   | 3    | 12   | <b>♥ ⑤ ⑩</b> Dimmable.              |