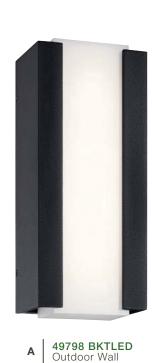

## Ashton™ LED

|   | ITEM # | FINISH   | LIGHT<br>SOURCE | LED<br>OUTPUT                      | DIMENSIONS  | EXT. | HCWO | NOTES                               |
|---|--------|----------|-----------------|------------------------------------|-------------|------|------|-------------------------------------|
| Α | 49798  | BKTLED   | (1) 50W 🗘       | 3000K, 90 CRI, 525 Lumens, 42 LPW  | 5W x 12H    | 3    | 6    | <b>™ ⑤</b> <sup>(1)</sup> Dimmable. |
| В | 49799  | BKTLED   | (4) 41W 😂       | 3000K, 90 CRI, 1675 Lumens, 40 LPW | 8.25W x 15H | 3    | 10   | <b>™ ⑤</b> <sup>(1)</sup> Dimmable. |
| С | 49800  | BKTLED : | (4) 50W 😂       | 3000K, 90 CRI, 2125 Lumens, 42 LPW | 10W x 24H   | 3    | 12   | <b>♥ ⑤ ⑩</b> Dimmable.              |