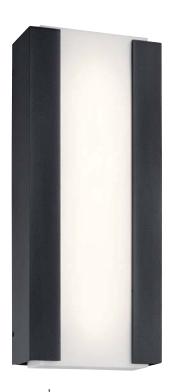

## Ashton™ LED

|   | ITEM # | FINISH   | LIGHT<br>SOURCE | LED<br>OUTPUT                      | DIMENSIONS  | EXT. | HCWO | NOTES                               |
|---|--------|----------|-----------------|------------------------------------|-------------|------|------|-------------------------------------|
| Α | 49798  | BKTLED   | (1) 50W 🗘       | 3000K, 90 CRI, 525 Lumens, 42 LPW  | 5W x 12H    | 3    | 6    | <b>™ ⑤</b> <sup>(1)</sup> Dimmable. |
| В | 49799  | BKTLED   | (4) 41W 😂       | 3000K, 90 CRI, 1675 Lumens, 40 LPW | 8.25W x 15H | 3    | 10   | <b>™ ⑤</b> <sup>(1)</sup> Dimmable. |
| С | 49800  | BKTLED : | (4) 50W 😂       | 3000K, 90 CRI, 2125 Lumens, 42 LPW | 10W x 24H   | 3    | 12   | <b>♥ ⑤ ⑩</b> Dimmable.              |